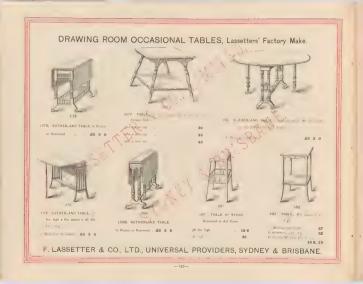

#### HIGH-CLASS OCCASIONAL TABLES, Lassetters' Factory Make.



1-58) TABLE on tip 5 27 54 g n V. 6, 55 Ar. Green 30 In Reseved . . . . . . 30/



 D89
 TABLE, inv Gr v in the!

 i Aur samp of Arr forces
 45

 ∧ Trights, statistical as Antique Oak
 456



D70 . 70 TABLE then top 5 th on that Walter. 40 -37 6



(1)71) TABLE, 1910, top x after high-, or And Shished Art Green ... 30(-1, Ash, Southed Art. green Ork ... 30,-



(D72) TABLE, this top x dft din high. In Ash, finished Art Green ... 36/-In Ash, finished Art green ... 36/-In Ash, finished Antype Oak. 35/-





 
 (D74)
 TABLE, sh. s. ik. fin tep s. sh. b. in. lingl.

 In Ask dembed Art Green...
 456-19 Ask, disblad Astique Oak

 IN Ask, disblad Astique Oak
 456-19 X - w. die Wilhin...



(D75) TABLE, 34:n x 18m. top x 20.







# DRAWING ROOM OCCASIONAL TABLES, Lassetters' Factory Make.



(098) TABLE, NOR & AND top.



(1502 TABLE, 1 . S. M.



198, TABLE STAND, 20 X INP.

32 6





-----

25,



21





27 6 10

13,6 NOTE-OCCASIONAL TABLES in Stained Pine range 5.6, 7.6, 10.6, 12 -.





- 135 -

#### ARTISTIC CABINETS, LASSETTERS' FACTORY MAKE.



1)113

113: RUSEWOOD CAS NET, 20 - 1 - 1 - 1 and general sed with explosed below, exclused by benefied clear grass doar, shrives for ornarrens, and three benefied sitter plates above 459 9 0



CARVED ROSEWOOD GABNET & A

HID DARK ROSEADOD OR WALHUT GABINET of the second second be great cash of the second second be be used one of the mark of the second second to match

15 15 0

NOTE-CABINETS CAN BE MADE ANY SIZE REQUIRED









#### LADIES' WRITING AND BOUDOI